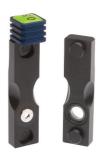

## Just got easier

The New Starna DMV-Bio Cell

The Starna Demountable Micro-Volume (DMV) Bio Cell

to facilitate rapid filling/emptying plus easy cleaning of the

Starna Green Certified Reference Material (CRM). In DNACON 260/280 CRM which is formulated to match the capabilities of the DMV-Bio Cell.

## low volume applications Just got easier

| Feature                                                           | Benefits                                                                                                                |
|-------------------------------------------------------------------|-------------------------------------------------------------------------------------------------------------------------|
| Simple optical transmission path for high energy throughput       | Minimal reduction in baseline energy                                                                                    |
|                                                                   | <ul> <li>Wide measurement range</li> </ul>                                                                              |
|                                                                   | <ul> <li>No integral reflective surfaces to consider<br/>or keep clean</li> </ul>                                       |
|                                                                   | <ul> <li>Uses conventional sample position of a<br/>spectrophotometer</li> </ul>                                        |
|                                                                   | <ul> <li>Useable in most simple 'Bio'<br/>spectrophotometers</li> </ul>                                                 |
| Patented Hydro-dynamic design with 'two window' vertical geometry | Effective and automatic elimination of any<br>excess sample from measurement area                                       |
|                                                                   | <ul> <li>No additional optical components to consider</li> </ul>                                                        |
|                                                                   | <ul> <li>Fits directly into a standard 10 mm path<br/>length cell holder</li> </ul>                                     |
| Ergonomic Demountable<br>Magnetic Assembly                        | <ul> <li>No external mechanical, locking or<br/>retaining devices required</li> </ul>                                   |
|                                                                   | <ul> <li>Positive physical window positioning</li> </ul>                                                                |
|                                                                   | <ul> <li>Accurate and reproducible path lengths</li> </ul>                                                              |
|                                                                   | <ul> <li>Sample is located in a clearly defined<br/>physical area</li> </ul>                                            |
|                                                                   | <ul> <li>Easy filling and cleaning of sample area</li> </ul>                                                            |
| Available in 0.5, 0.2 and 0.125 mm certifiable path lengths       | • Effective nominal volumes of 2.5, 1.0 and 0.6 µl respectively                                                         |
|                                                                   | <ul> <li>Optical path can be validated to a high<br/>degree of accuracy with Starna certified<br/>references</li> </ul> |
| Available in 8.5 and 15 mm 'Z' heights                            | <ul> <li>Designed for use in a wide variety of spectrophotometers</li> </ul>                                            |