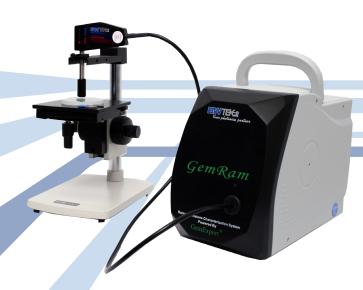

## Raman Gemstone Identification System

The GemRam is a lightweight, portable Raman spectrometer dedicated to both the verification of known gemstones as well as the identification of unknown gemstones. It comes equipped with B&W Tek's GemID identification software, powered by GemExpert's spectral library of nearly 300 different gemstones, as well as unlimited space for user defined spectra that can be added at any time.

The GemRam utilizes a spectrum stabilized 785nm diode laser and high resolution TE cooled spectrometer to provide unrivaled performance and repeatability. It comes complete with a fiber optic probe, X-Y-Z positioning stage, and netbook computer with preloaded software, all in a convenient carrying case.