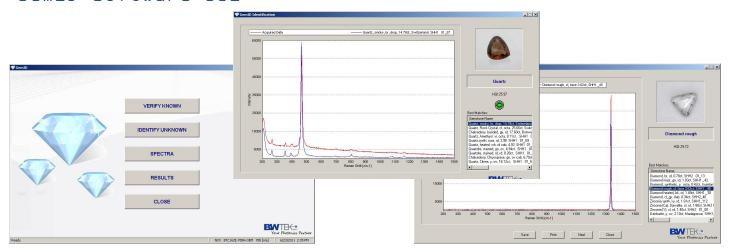

## GemID Software GUI:

B&W Tek, Inc. · 19 Shea Way, Newark, DE 19713 USA · Web: www.bwtek.com Phone: 302-368-7824 · Fax: 302-368-7830 · Email: www.bwtek.com/contact

Powered By: **GemExpert**